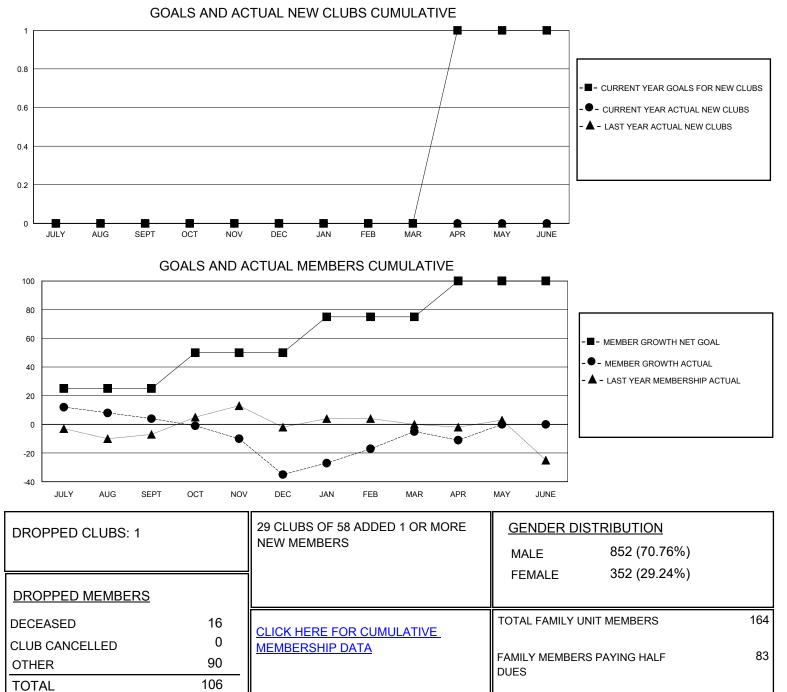

## District 201V6

Results as of: 5/31/2020

| GMT:                  | LOCATION AUSTRALIA |           |               |                       |                         |                         | GMT CA                                             |
|-----------------------|--------------------|-----------|---------------|-----------------------|-------------------------|-------------------------|----------------------------------------------------|
| Clubs                 |                    |           |               | Members               |                         |                         |                                                    |
| RESULTS FOR 2019-2020 |                    |           |               | RESULTS FOR 2019-2020 |                         |                         |                                                    |
| QUARTER               | NEW CLUB GOAL      | NEW CLUBS | DROPPED CLUBS | QUARTER MEN           | IBER GROWTH NET<br>GOAL | MEMBER GROWTH<br>ACTUAL | DROPPED<br>MEMBERS ACTUAL<br>(including transfers) |
| JULY/AUG/SEPT         | 0                  | 0         | 0             | JULY/AUG/SEPT         | 25                      | 25                      | 20                                                 |
| OCT/NOV/DEC           | 0                  | 0         | 0             | OCT/NOV/DEC           | 25                      | 28                      | 57                                                 |
| JAN/FEB/MAR           | 0                  | 0         | 1             | JAN/FEB/MAR           | 25                      | 59                      | 23                                                 |
| APR/MAY/JUNE          | 1                  | 0         | 0             | APR/MAY/JUNE          | 25                      | 0                       | 6                                                  |